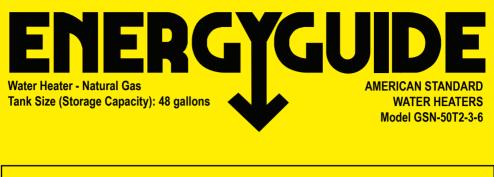

Federal law prohibits removal of this label before consumer purchase.





## **First Hour Rating**

(How much hot water you get in the first hour of use)

| very small low | medium | <b>high</b><br>89 Gallons |
|----------------|--------|---------------------------|
|----------------|--------|---------------------------|

- · Your cost will depend on your utility rates and use.
- Cost range based only on models fueled by natural gas with a High first hour rating (75 gallons or above).
- Estimated energy cost based on a national average natural gas cost of \$1.09 per therm.
- Estimated yearly energy use: 260 therms.