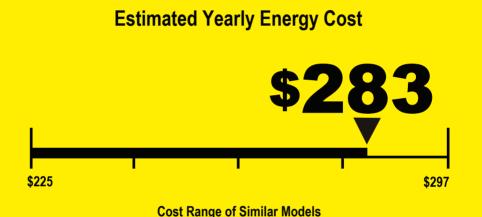

- · Your cost will depend on your utility rates and use.
- Cost range based only on models fueled by natural gas with a High first hour rating (75 gallons or above).
- Estimated energy cost based on a national average natural gas cost of \$1.09 per therm.
- Estimated yearly energy use: 260 therms.